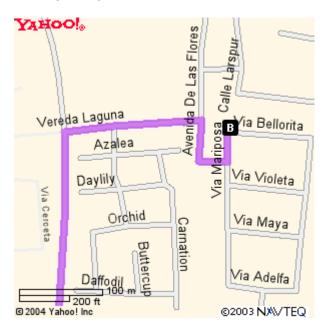

# Quincy Nguyen Residence 5 Via Bellorita Rancho Santa Margarita, California 92688-1419

### From Irvine (without The Toll Roads)

Take I-405 Freeway South past the "El Toro Y"
Exit Alicia Parkway and turn left
Drive about 5 miles until the road ends
Turn right on Santa Margarita Parkway
Turn left on Antonio Parkway
Turn right on Vereda Laguna
Turn right on Las Flores and then street curves
Turn left on Via Mariposa
Make an immediate right on Via Bellorita
House is on your left-hand side

## From Irvine (with The Toll Roads)

Take I-405 Freeway South
Take SR-133 Freeway North
Take SR-241 Freeway South (The Toll Road - \$3.70)
Exit Santa Margarita Parkway and turn right
Turn left on Antonio Parkway
Turn right on Vereda Laguna
Turn right on Las Flores and then street curves
Turn left on Via Mariposa
Make an immediate right on Via Bellorita
House is on your left-hand side

### From North Orange County

Take I-5 Freeway South past the "El Toro Y"
Exit Alicia Parkway and turn left
Drive about 5 miles until the road ends
Turn right on Santa Margarita Parkway
Turn left on Antonio Parkway
Turn right on Vereda Laguna
Turn right on Las Flores and then street curves
Turn left on Via Mariposa
Make an immediate right on Via Bellorita
House is on your left-hand side