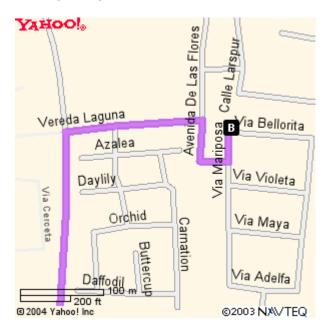

## Quincy Nguyen Residence 5 Via Bellorita Rancho Santa Margarita, California 92688-1419

### From Irvine (without The Toll Roads)

Take I-405 Freeway South past the "El Toro Y"
Exit Alicia Parkway and turn left
Drive about 5 miles until the road ends
Turn right on Santa Margarita Parkway
Turn left on Antonio Parkway
Turn right on Vereda Laguna
Turn right on Las Flores and then street curves
Turn left on Via Mariposa
Make an immediate right on Via Bellorita
House is on your left-hand side

## From Irvine (with The Toll Roads)

Take I-405 Freeway South
Take SR-133 Freeway North
Take SR-241 Freeway South (The Toll Road - \$3.70)
Exit Santa Margarita Parkway and turn right
Turn left on Antonio Parkway
Turn right on Vereda Laguna
Turn right on Las Flores and then street curves
Turn left on Via Mariposa
Make an immediate right on Via Bellorita
House is on your left-hand side

## From North Orange County

Take I-5 Freeway South past the "El Toro Y"
Exit Alicia Parkway and turn left
Drive about 5 miles until the road ends
Turn right on Santa Margarita Parkway
Turn left on Antonio Parkway
Turn right on Vereda Laguna
Turn right on Las Flores and then street curves
Turn left on Via Mariposa
Make an immediate right on Via Bellorita
House is on your left-hand side