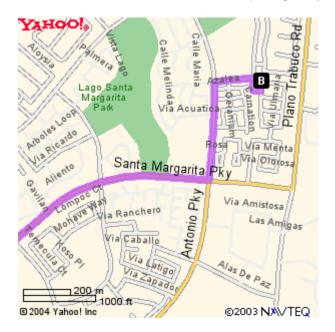

## Quincy Nguyen Residence 5 Via Bellorita Rancho Santa Margarita, California 92688-1419

### From Irvine (without The Toll Roads)

Take I-405 Freeway South past the "El Toro Y"
Exit Alicia Parkway and turn left
Drive about 5 miles until the road ends
Turn right on Santa Margarita Parkway
Turn left on Antonio Parkway
Turn right on Vereda Laguna
Turn right on Las Flores and then street curves
Turn left on Via Mariposa
Make an immediate right on Via Bellorita
House is on your left-hand side

## From North Orange County

Take I-5 Freeway South past the "El Toro Y"
Exit Alicia Parkway and turn left
Drive about 5 miles until the road ends
Turn right on Santa Margarita Parkway
Turn left on Antonio Parkway
Turn right on Vereda Laguna
Turn right on Las Flores and then street curves
Turn left on Via Mariposa
Make an immediate right on Via Bellorita
House is on your left-hand side