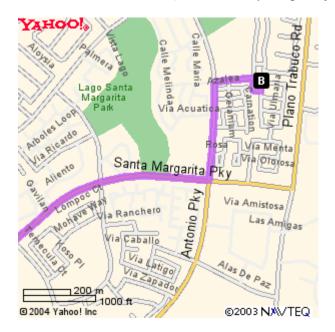

## Quincy Nguyen Residence 5 Via Bellorita Rancho Santa Margarita, California 92688-1419

### From Irvine (without The Toll Roads)

Take I-405 Freeway South past the "El Toro Y"
Exit Alicia Parkway and turn left
Drive about 5 miles until the road ends
Turn right on Santa Margarita Parkway
Turn left on Antonio Parkway
Turn right on Vereda Laguna
Turn right on Las Flores and then street curves
Turn left on Via Mariposa
Make an immediate right on Via Bellorita
House is on your left-hand side

## From Irvine (with The Toll Roads)

Take I-405 Freeway South
Take SR-133 Freeway North
Take SR-241 Freeway South (The Toll Road - \$3.70)
Exit Santa Margarita Parkway and turn right
Turn left on Antonio Parkway
Turn right on Vereda Laguna
Turn right on Las Flores and then street curves
Turn left on Via Mariposa
Make an immediate right on Via Bellorita
House is on your left-hand side

## From North Orange County

Take I-5 Freeway South past the "El Toro Y"
Exit Alicia Parkway and turn left
Drive about 5 miles until the road ends
Turn right on Santa Margarita Parkway
Turn left on Antonio Parkway
Turn right on Vereda Laguna
Turn right on Las Flores and then street curves
Turn left on Via Mariposa
Make an immediate right on Via Bellorita
House is on your left-hand side