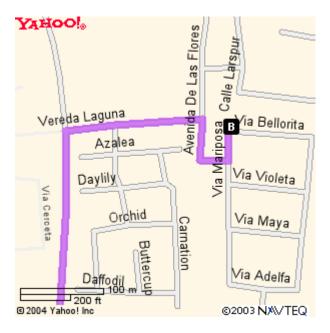

## Quincy Nguyen Residence 5 Via Bellorita Rancho Santa Margarita, California 92688-1419

### From Irvine (without The Toll Roads)

Take I-405 Freeway South past the "El Toro Y"
Exit Alicia Parkway and turn left
Drive about 5 miles until the road ends
Turn right on Santa Margarita Parkway
Turn left on Antonio Parkway
Turn right on Vereda Laguna
Turn right on Las Flores and then street curves
Turn left on Via Mariposa
Make an immediate right on Via Bellorita
House is on your left-hand side

## From Irvine (with The Toll Roads)

Take I-405 Freeway South
Take SR-133 Freeway North
Take SR-241 Freeway South (The Toll Road - \$3.70)
Exit Santa Margarita Parkway and turn right
Turn left on Antonio Parkway
Turn right on Vereda Laguna
Turn right on Las Flores and then street curves
Turn left on Via Mariposa
Make an immediate right on Via Bellorita
House is on your left-hand side

## From North Orange County

Take I-5 Freeway South past the "El Toro Y"
Exit Alicia Parkway and turn left
Drive about 5 miles until the road ends
Turn right on Santa Margarita Parkway
Turn left on Antonio Parkway
Turn right on Vereda Laguna
Turn right on Las Flores and then street curves
Turn left on Via Mariposa
Make an immediate right on Via Bellorita
House is on your left-hand side