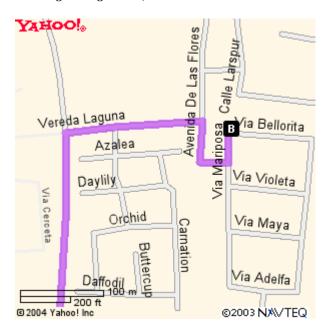

### Quincy Nguyen Residence 5 Via Bellorita Rancho Santa Margarita, California 92688-1419

#### From Irvine (without The Toll Roads)

Take I-405 Freeway South past the "El Toro Y"
Exit Alicia Parkway and turn left
Drive about 5 miles until the road ends
Turn right on Santa Margarita Parkway
Turn left on Antonio Parkway
Turn right on Vereda Laguna
Turn right on Las Flores and then street curves
Turn left on Via Mariposa
Make an immediate right on Via Bellorita
House is on your left-hand side

#### From Irvine (with The Toll Roads)

Take I-405 Freeway South
Take SR-133 Freeway North
Take SR-241 Freeway South (The Toll Road - \$3.70)
Exit Santa Margarita Parkway and turn right
Turn left on Antonio Parkway
Turn right on Vereda Laguna
Turn right on Las Flores and then street curves
Turn left on Via Mariposa
Make an immediate right on Via Bellorita
House is on your left-hand side

#### From North Orange County

Take I-5 Freeway South past the "El Toro Y"
Exit Alicia Parkway and turn left
Drive about 5 miles until the road ends
Turn right on Santa Margarita Parkway
Turn left on Antonio Parkway
Turn right on Vereda Laguna
Turn right on Las Flores and then street curves
Turn left on Via Mariposa
Make an immediate right on Via Bellorita
House is on your left-hand side