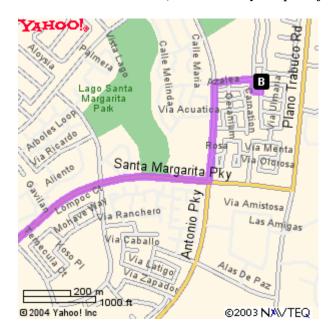

### Quincy Nguyen Residence 5 Via Bellorita Rancho Santa Margarita, California 92688-1419

#### From North Orange County

Take I-5 Freeway South past the "El Toro Y"
Exit Alicia Parkway and turn left
Drive about 5 miles until the road ends
Turn right on Santa Margarita Parkway
Turn left on Antonio Parkway
Turn right on Vereda Laguna
Turn right on Las Flores and then street curves
Turn left on Via Mariposa
Make an immediate right on Via Bellorita
House is on your left-hand side