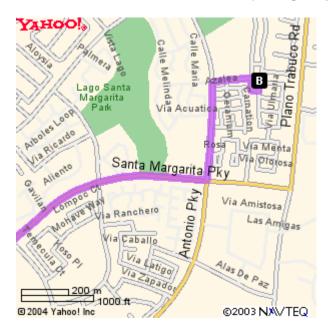

## Quincy Nguyen Residence 5 Via Bellorita Rancho Santa Margarita, California 92688-1419

#### From Irvine (without The Toll Roads)

Take I-405 Freeway South past the "El Toro Y" Exit Alicia Parkway and turn left Drive about 5 miles until the road ends Turn right on Santa Margarita Parkway Turn left on Antonio Parkway Turn right on Vereda Laguna Turn right on Las Flores and then street curves Turn left on Via Mariposa Make an immediate right on Via Bellorita House is on your left-hand side

#### From Irvine (with The Toll Roads)

Take I-405 Freeway South Take SR-133 Freeway North Take SR-241 Freeway South (The Toll Road - \$3.70) Exit Santa Margarita Parkway and turn right Turn left on Antonio Parkway Turn right on Vereda Laguna Turn right on Las Flores and then street curves Turn left on Via Mariposa Make an immediate right on Via Bellorita House is on your left-hand side

#### From North Orange County

Take I-5 Freeway South past the "El Toro Y" Exit Alicia Parkway and turn left Drive about 5 miles until the road ends Turn right on Santa Margarita Parkway Turn left on Antonio Parkway Turn right on Vereda Laguna Turn right on Las Flores and then street curves Turn left on Via Mariposa Make an immediate right on Via Bellorita House is on your left-hand side