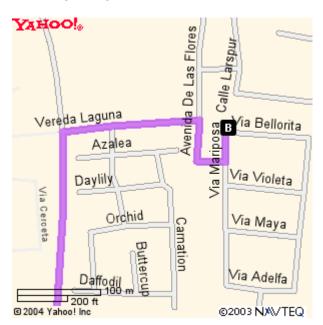

## Quincy Nguyen Residence 5 Via Bellorita Rancho Santa Margarita, California 92688-1419

#### From Irvine (without The Toll Roads)

Take I-405 Freeway South past the "El Toro Y" Exit Alicia Parkway and turn left Drive about 5 miles until the road ends Turn right on Santa Margarita Parkway Turn left on Antonio Parkway Turn right on Vereda Laguna Turn right on Las Flores and then street curves Turn left on Via Mariposa Make an immediate right on Via Bellorita House is on your left-hand side

#### From Irvine (with The Toll Roads)

Take I-405 Freeway South Take SR-133 Freeway North Take SR-241 Freeway South (The Toll Road - \$3.70) Exit Santa Margarita Parkway and turn right Turn left on Antonio Parkway Turn right on Vereda Laguna Turn right on Las Flores and then street curves Turn left on Via Mariposa Make an immediate right on Via Bellorita House is on your left-hand side

#### From North Orange County

Take I-5 Freeway South past the "El Toro Y" Exit Alicia Parkway and turn left Drive about 5 miles until the road ends Turn right on Santa Margarita Parkway Turn left on Antonio Parkway Turn right on Vereda Laguna Turn right on Las Flores and then street curves Turn left on Via Mariposa Make an immediate right on Via Bellorita House is on your left-hand side