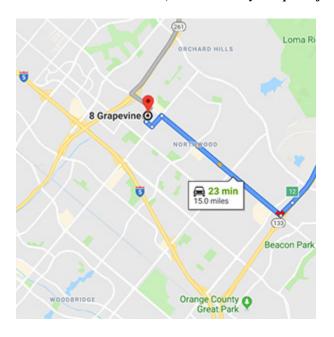

## John Liu & Bao Ngoc Residence 8 Grapevine Irvine, California 92602

#### From South Orange County (without The Toll Roads)

Take I-5 Freeway North

Exit Culver Drive and turn left on Trabuco Road

Turn right on Culver Drive

Turn left on Florence

Turn right on Rosenblum

Turn left on Grapevine

# From North Orange County

Take I-5 Freeway South

Exit Culver Drive (Exit #99) and turn left

Turn left on Florence

Turn right on Rosenblum

Turn left on Grapevine

House is the fourth on your left-hand side

### From South Orange County (with The Toll Roads)

Take SR-241 Freeway North (The Toll Road - \$3.70)

Take SR-133 Freeway South (Exit #27)

Turn Irvine Boulevard (Exit #12) and turn right

Turn left on Culver Drive

Turn right on Florence (first street)

Turn right on Rosenblum

Turn left on Grapevine

House is the fourth on your left-hand side