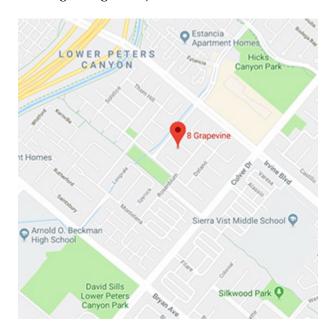

## John Liu & Bao Ngoc Residence 8 Grapevine Irvine, California 92602

House is the fourth on your left-hand side