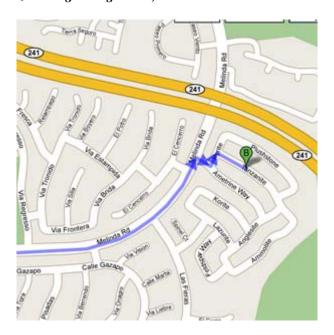

#### From Foothill Ranch

Take Portola Parkway towards RSM
Turn left on Melinda Road
Turn right on Ametrine Way
Turn left on Pyrite
Turn right on Tanzanite
House is on your left-hand side at the end

### From North Orange County

Take I-5 Freeway South, Pass the "El Toro Y"
Exit El Toro Road turn left
Turn left onto El Toro Road
Turn right on Santa Margarita Parkway
Turn left on Melinda Road
Turn right on Ametrine Way
Turn left on Pyrite
Turn right on Tanzanite
House is on your left-hand side at the end