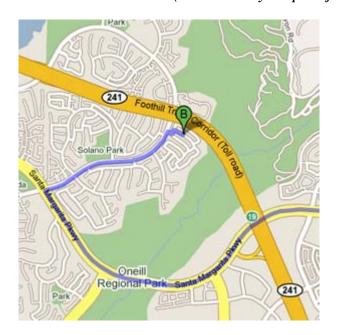

#### From North Orange County (Toll Roads)

Take SR-241 South (The Toll Road - \$3.70)
Exit Los Alisos Boulevard and turn left
Drive under the toll road
The first street on the left is Ametrine Way
Turn left on Pyrite
Turn right on Tanzanite
House is on your left-hand side at the end