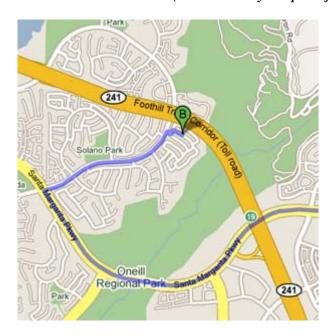

# Cesar & Sarah Sanchez Residence 15 Tanzanite Rancho Santa Margarita, CA 92688-3320

### From North Orange County (Toll Roads)

Take SR-241 South (The Toll Road - \$3.70)
Exit Los Alisos Boulevard and turn left
Drive under the toll road
The first street on the left is Ametrine Way
Turn left on Pyrite
Turn right on Tanzanite
House is on your left-hand side at the end

## From North Orange County

Take I-5 Freeway South, Pass the "El Toro Y"
Exit El Toro Road turn left
Turn left onto El Toro Road
Turn right on Santa Margarita Parkway
Turn left on Melinda Road
Turn right on Ametrine Way
Turn left on Pyrite
Turn right on Tanzanite
House is on your left-hand side at the end