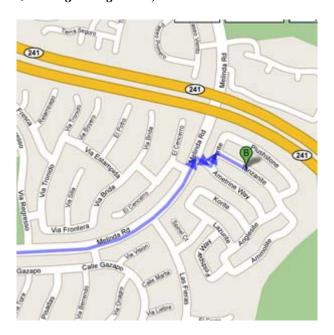

# Cesar & Sarah Sanchez Residence 15 Tanzanite Rancho Santa Margarita, CA 92688-3320

### From Foothill Ranch

Take Portola Parkway towards RSM
Turn left on Melinda Road
Turn right on Ametrine Way
Turn left on Pyrite
Turn right on Tanzanite
House is on your left-hand side at the end