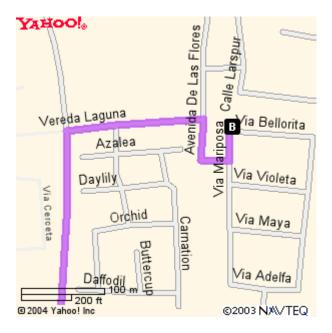

# Quincy Nguyen Residence 5 Via Bellorita Rancho Santa Margarita, California 92688-1419

## From Irvine (without The Toll Roads)

Take I-405 Freeway South past the "El Toro Y" Exit Alicia Parkway and turn left
Drive about 5 miles until the road ends
Turn right on Santa Margarita Parkway
Turn left on Antonio Parkway
Turn right on Vereda Laguna
Turn right on Las Flores and then street curves
Turn left on Via Mariposa
Make an immediate right on Via Bellorita
House is on your left-hand side