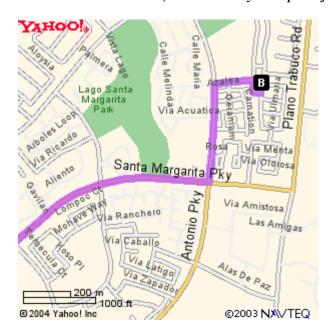

# Quincy Nguyen Residence 5 Via Bellorita Rancho Santa Margarita, California 92688-1419

## From North Orange County

Take I-5 Freeway South past the "El Toro Y"
Exit Alicia Parkway and turn left
Drive about 5 miles until the road ends
Turn right on Santa Margarita Parkway
Turn left on Antonio Parkway
Turn right on Vereda Laguna
Turn right on Las Flores and then street curves
Turn left on Via Mariposa
Make an immediate right on Via Bellorita
House is on your left-hand side