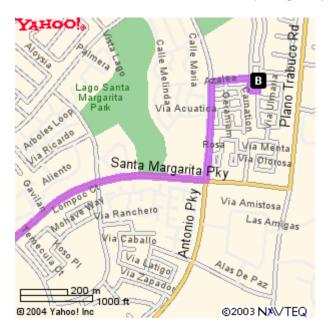

#### Quincy Nguyen Residence 5 Via Bellorita Rancho Santa Margarita, California 92688-1419

#### From North Orange County

Take I-5 Freeway South past the "El Toro Y" Exit Alicia Parkway and turn left Drive about 5 miles until the road ends Turn right on Santa Margarita Parkway Turn left on Antonio Parkway Turn right on Vereda Laguna Turn right on Las Flores and then street curves Turn left on Via Mariposa Make an immediate right on Via Bellorita House is on your left-hand side