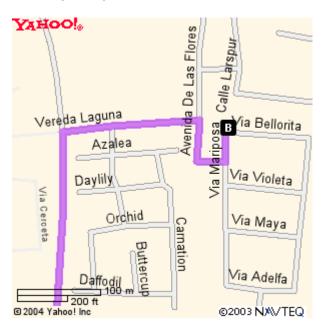

#### Quincy Nguyen Residence 5 Via Bellorita Rancho Santa Margarita, California 92688-1419

#### From Irvine (without The Toll Roads)

Take I-405 Freeway South past the "El Toro Y" Exit Alicia Parkway and turn left Drive about 5 miles until the road ends Turn right on Santa Margarita Parkway Turn left on Antonio Parkway Turn right on Vereda Laguna Turn right on Las Flores and then street curves Turn left on Via Mariposa Make an immediate right on Via Bellorita House is on your left-hand side

#### From Irvine (with The Toll Roads)

Take I-405 Freeway South Take SR-133 Freeway North Take SR-241 Freeway South (The Toll Road - \$3.70) Exit Santa Margarita Parkway and turn right Turn left on Antonio Parkway Turn right on Vereda Laguna Turn right on Las Flores and then street curves Turn left on Via Mariposa Make an immediate right on Via Bellorita House is on your left-hand side

#### From North Orange County

Take I-5 Freeway South past the "El Toro Y" Exit Alicia Parkway and turn left Drive about 5 miles until the road ends Turn right on Santa Margarita Parkway Turn left on Antonio Parkway Turn right on Vereda Laguna Turn right on Las Flores and then street curves Turn left on Via Mariposa Make an immediate right on Via Bellorita House is on your left-hand side