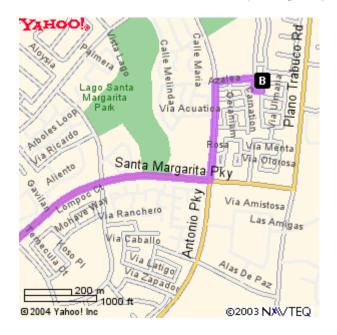

## Quincy Nguyen Residence 5 Via Bellorita Rancho Santa Margarita, California 92688-1419

### From Irvine (without The Toll Roads)

Take I-405 Freeway South past the "El Toro Y"
Exit Alicia Parkway and turn left
Drive about 5 miles until the road ends
Turn right on Santa Margarita Parkway
Turn left on Antonio Parkway
Turn right on Vereda Laguna
Turn right on Las Flores and then street curves
Turn left on Via Mariposa
Make an immediate right on Via Bellorita
House is on your left-hand side

### From Irvine (with The Toll Roads)

Take I-405 Freeway South
Take SR-133 Freeway North
Take SR-241 Freeway South (The Toll Road - \$3.70)
Exit Santa Margarita Parkway and turn right
Turn left on Antonio Parkway
Turn right on Vereda Laguna
Turn right on Las Flores and then street curves
Turn left on Via Mariposa
Make an immediate right on Via Bellorita
House is on your left-hand side

## From North Orange County

Take I-5 Freeway South past the "El Toro Y"
Exit Alicia Parkway and turn left
Drive about 5 miles until the road ends
Turn right on Santa Margarita Parkway
Turn left on Antonio Parkway
Turn right on Vereda Laguna
Turn right on Las Flores and then street curves
Turn left on Via Mariposa
Make an immediate right on Via Bellorita
House is on your left-hand side