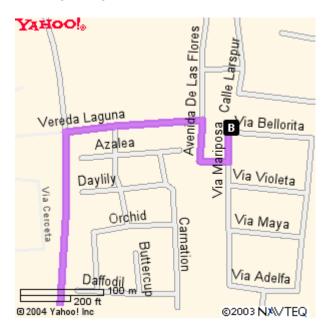

## Quincy Nguyen Residence 5 Via Bellorita Rancho Santa Margarita, California 92688-1419

### From Irvine (without The Toll Roads)

Take I-405 Freeway South past the "El Toro Y"
Exit Alicia Parkway and turn left
Drive about 5 miles until the road ends
Turn right on Santa Margarita Parkway
Turn left on Antonio Parkway
Turn right on Vereda Laguna
Turn right on Las Flores and then street curves
Turn left on Via Mariposa
Make an immediate right on Via Bellorita
House is on your left-hand side

### From Irvine (with The Toll Roads)

Take I-405 Freeway South
Take SR-133 Freeway North
Take SR-241 Freeway South (The Toll Road - \$3.70)
Exit Santa Margarita Parkway and turn right
Turn left on Antonio Parkway
Turn right on Vereda Laguna
Turn right on Las Flores and then street curves
Turn left on Via Mariposa
Make an immediate right on Via Bellorita
House is on your left-hand side

## From North Orange County

Take I-5 Freeway South past the "El Toro Y"
Exit Alicia Parkway and turn left
Drive about 5 miles until the road ends
Turn right on Santa Margarita Parkway
Turn left on Antonio Parkway
Turn right on Vereda Laguna
Turn right on Las Flores and then street curves
Turn left on Via Mariposa
Make an immediate right on Via Bellorita
House is on your left-hand side