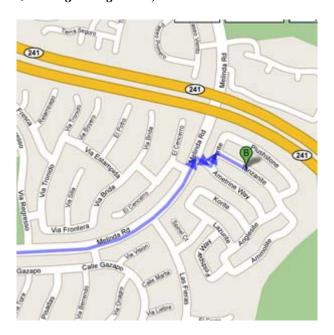

#### From Foothill Ranch

Take Portola Parkway towards RSM
Turn left on Melinda Road
Turn right on Ametrine Way
Turn left on Pyrite
Turn right on Tanzanite
House is on your left-hand side at the end

#### From North Orange County (Toll Roads)

Take SR-241 South (The Toll Road - \$3.70)
Exit Los Alisos Boulevard and turn left
Drive under the toll road
The first street on the left is Ametrine Way
Turn left on Pyrite
Turn right on Tanzanite
House is on your left-hand side at the end

## From North Orange County

Take I-5 Freeway South, Pass the "El Toro Y"
Exit El Toro Road turn left
Turn left onto El Toro Road
Turn right on Santa Margarita Parkway
Turn left on Melinda Road
Turn right on Ametrine Way
Turn left on Pyrite
Turn right on Tanzanite
House is on your left-hand side at the end