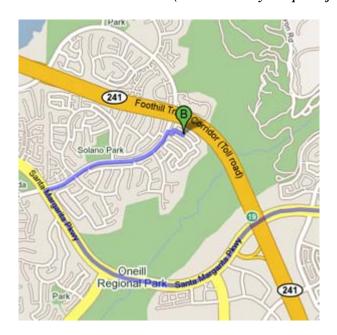

#### From North Orange County (Toll Roads)

Take SR-241 South (The Toll Road - \$3.70)
Exit Los Alisos Boulevard and turn left
Drive under the toll road
The first street on the left is Ametrine Way
Turn left on Pyrite
Turn right on Tanzanite
House is on your left-hand side at the end

## From North Orange County

Take I-5 Freeway South, Pass the "El Toro Y"
Exit El Toro Road turn left
Turn left onto El Toro Road
Turn right on Santa Margarita Parkway
Turn left on Melinda Road
Turn right on Ametrine Way
Turn left on Pyrite
Turn right on Tanzanite
House is on your left-hand side at the end