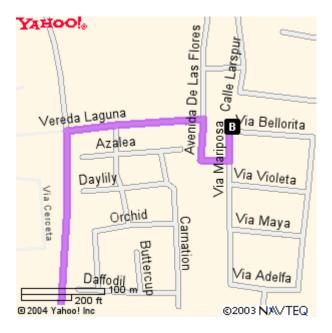

#### **Quincy Nguyen Residence** 5 Via Bellorita Rancho Santa Margarita, California 92688-1419

#### From Irvine (without The Toll Roads)

Take I-405 Freeway South past the "El Toro Y" Exit Alicia Parkway and turn left Drive about 5 miles until the road ends Turn right on Santa Margarita Parkway Turn left on Antonio Parkway Turn right on Vereda Laguna Turn right on Las Flores and then street curves Turn left on Via Mariposa Make an immediate right on Via Bellorita House is on your left-hand side

#### From Irvine (with The Toll Roads)

Take I-405 Freeway South Take SR-133 Freeway North Take SR-241 Freeway South (The Toll Road - \$3.70) Exit Santa Margarita Parkway and turn right Turn left on Antonio Parkway Turn right on Vereda Laguna Turn right on Las Flores and then street curves Turn left on Via Mariposa Make an immediate right on Via Bellorita House is on your left-hand side

#### From North Orange County

Take I-5 Freeway South past the "El Toro Y" Exit Alicia Parkway and turn left Drive about 5 miles until the road ends Turn right on Santa Margarita Parkway Turn left on Antonio Parkway Turn right on Vereda Laguna Turn right on Las Flores and then street curves Turn left on Via Mariposa Make an immediate right on Via Bellorita House is on your left-hand side