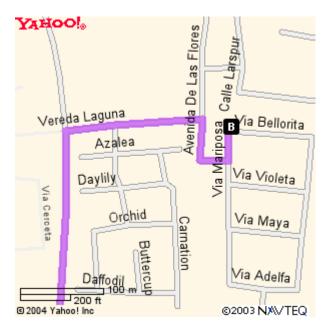

## Quincy Nguyen Residence 5 Via Bellorita Rancho Santa Margarita, California 92688-1419

## From Irvine (without The Toll Roads)

Take I-405 Freeway South past the "El Toro Y" Exit Alicia Parkway and turn left
Drive about 5 miles until the road ends
Turn right on Santa Margarita Parkway
Turn left on Antonio Parkway
Turn right on Vereda Laguna
Turn right on Las Flores and then street curves
Turn left on Via Mariposa
Make an immediate right on Via Bellorita
House is on your left-hand side

### From Irvine (with The Toll Roads)

Take I-405 Freeway South
Take SR-133 Freeway North
Take SR-241 Freeway South (The Toll Road - \$3.25)
Exit Santa Margarita Parkway and turn right
Turn left on Antonio Parkway
Turn right on Vereda Laguna
Turn right on Las Flores and then street curves
Turn left on Via Mariposa
Make an immediate right on Via Bellorita
House is on your left-hand side

## From North Orange County

Take I-5 Freeway South past the "El Toro Y"
Exit Alicia Parkway and turn left
Drive about 5 miles until the road ends
Turn right on Santa Margarita Parkway
Turn left on Antonio Parkway
Turn right on Vereda Laguna
Turn right on Las Flores and then street curves
Turn left on Via Mariposa
Make an immediate right on Via Bellorita
House is on your left-hand side