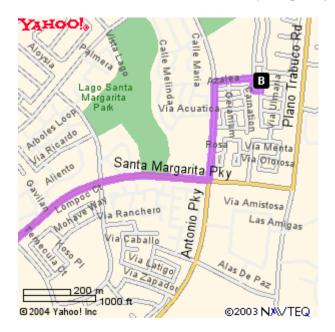

## Quincy Nguyen Residence 5 Via Bellorita Rancho Santa Margarita, California 92688-1419

## From Irvine (without The Toll Roads)

Take I-405 Freeway South past the "El Toro Y" Exit Alicia Parkway and turn left
Drive about 5 miles until the road ends
Turn right on Santa Margarita Parkway
Turn left on Antonio Parkway
Turn right on Vereda Laguna
Turn right on Las Flores and then street curves
Turn left on Via Mariposa
Make an immediate right on Via Bellorita
House is on your left-hand side

### From Irvine (with The Toll Roads)

Take I-405 Freeway South
Take SR-133 Freeway North
Take SR-241 Freeway South (The Toll Road - \$3.25)
Exit Santa Margarita Parkway and turn right
Turn left on Antonio Parkway
Turn right on Vereda Laguna
Turn right on Las Flores and then street curves
Turn left on Via Mariposa
Make an immediate right on Via Bellorita
House is on your left-hand side

## From North Orange County

Take I-5 Freeway South past the "El Toro Y"
Exit Alicia Parkway and turn left
Drive about 5 miles until the road ends
Turn right on Santa Margarita Parkway
Turn left on Antonio Parkway
Turn right on Vereda Laguna
Turn right on Las Flores and then street curves
Turn left on Via Mariposa
Make an immediate right on Via Bellorita
House is on your left-hand side