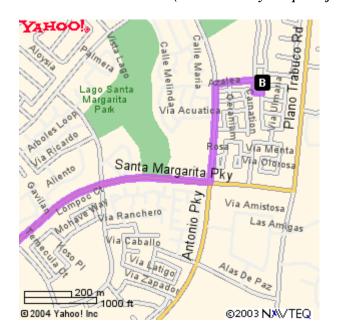

## Quincy Nguyen Residence 5 Via Bellorita Rancho Santa Margarita, California 92688-1419

## From Irvine (without The Toll Roads)

Take I-405 Freeway South past the "El Toro Y"
Exit Alicia Parkway and turn left
Drive about 5 miles until the road ends
Turn right on Santa Margarita Parkway
Turn left on Antonio Parkway
Turn right on Vereda Laguna
Turn right on Las Flores and then street curves
Turn left on Via Mariposa
Make an immediate right on Via Bellorita
House is on your left-hand side

### From Irvine (with The Toll Roads)

Take I-405 Freeway South
Take SR-133 Freeway North
Take SR-241 Freeway South (The Toll Road - \$3.70)
Exit Santa Margarita Parkway and turn right
Turn left on Antonio Parkway
Turn right on Vereda Laguna
Turn right on Las Flores and then street curves
Turn left on Via Mariposa
Make an immediate right on Via Bellorita
House is on your left-hand side

## From North Orange County

Take I-5 Freeway South past the "El Toro Y"
Exit Alicia Parkway and turn left
Drive about 5 miles until the road ends
Turn right on Santa Margarita Parkway
Turn left on Antonio Parkway
Turn right on Vereda Laguna
Turn right on Las Flores and then street curves
Turn left on Via Mariposa
Make an immediate right on Via Bellorita
House is on your left-hand side