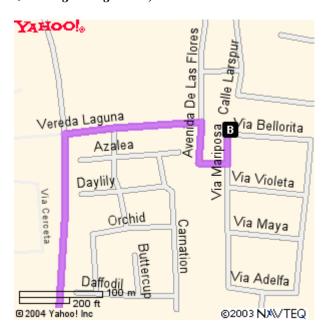

## Quincy Nguyen Residence 5 Via Bellorita Rancho Santa Margarita, California 92688-1419

## From Irvine (without The Toll Roads)

Take I-405 Freeway South past the "El Toro Y"
Exit Alicia Parkway and turn left
Drive about 5 miles until the road ends
Turn right on Santa Margarita Parkway
Turn left on Antonio Parkway
Turn right on Vereda Laguna
Turn right on Las Flores and then street curves
Turn left on Via Mariposa
Make an immediate right on Via Bellorita
House is on your left-hand side

### From Irvine (with The Toll Roads)

Take I-405 Freeway South
Take SR-133 Freeway North
Take SR-241 Freeway South (The Toll Road - \$3.70)
Exit Santa Margarita Parkway and turn right
Turn left on Antonio Parkway
Turn right on Vereda Laguna
Turn right on Las Flores and then street curves
Turn left on Via Mariposa
Make an immediate right on Via Bellorita
House is on your left-hand side

## From North Orange County

Take I-5 Freeway South past the "El Toro Y"
Exit Alicia Parkway and turn left
Drive about 5 miles until the road ends
Turn right on Santa Margarita Parkway
Turn left on Antonio Parkway
Turn right on Vereda Laguna
Turn right on Las Flores and then street curves
Turn left on Via Mariposa
Make an immediate right on Via Bellorita
House is on your left-hand side